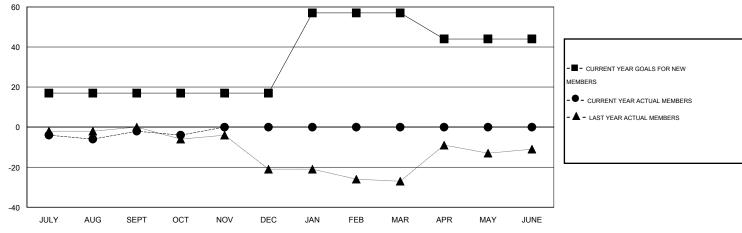

### GOALS AND ACTUAL NEW CLUBS CUMULATIVE

### GOALS AND ACTUAL MEMBERS CUMULATIVE

| DROPPED CLUBS: 0  DROPPED MEMBERS |              | 9 CLUBS OF 41 ADDED 1 OR MORE<br>NEW MEMBERS | GENDER DISTRIBU<br>MALE<br>FEMALE     | 756 (76.91%)<br>227 (23.09%) |            |
|-----------------------------------|--------------|----------------------------------------------|---------------------------------------|------------------------------|------------|
| DECEASED  CLUB CANCELLED  OTHER   | 4<br>0<br>18 | CLICK HERE FOR HEALTH ASSESSMENT DATA        | FAMILY UNIT MEMBERS HEAD OF HOUSEHOLD |                              | 207<br>102 |
| TOTAL                             | 22           |                                              | NON-HEAD OF HOUSEHOL                  | 105                          |            |